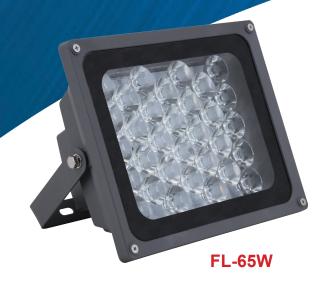

## 65 WATT SUPER LED SPOTLIGHT / FLANKLIGHT

Incredible 1 million candle power in a small housing

- Ceramic base and chip technology
- Will help save costs and increase efficiency
- Safe to work with
- Vibration resistant housings
- Manufactured for use in harsh environments
- Operates at a fraction of the temperature of conventional spotlights

## **SPECIFICATIONS:**

**Light Source:** 65 Watt Ceramic LED

Power Consumption: 65 Watt

**Intensity:** 1,000,000 cp

Efficiency: 91% typ.

Lumens Per Watt: 150 Lms./watt

**Beam Angle:** 9° at 10% intensity **LED Color:** 3900K Natural White

Color Rendering Index: >85 CRI

Operating Voltage: AC 100-305V 50-60Hz

Material Fixture Aluminum

Mounting Bracket: A4 316 Stainless Steel 4mm

IP Rating: IP68

**Finish:** Seawater Resistant powder coating **Dimensions:** 11-1/2"W x 9-1/2"H x 7-1/4" (Bracket)

to 6-1/2" D (w/o Bracket)

Also Available: FL-65W - Standard (As shown)

**FL-65W-BRK** - Mounting bracket for rotation